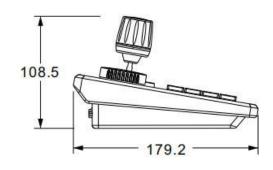

### Specifications

| Local Parameters       |                                              |
|------------------------|----------------------------------------------|
| Display                | TFT LCD 320*240                              |
| Operation Interface    | 4D Joystick, Knob, Buttons                   |
| Network Parameters     |                                              |
| Interface              | 1 RJ45 10/100M adaptive Ethernet port        |
| Control Mode           | PTZ mode, platform mode and serial port mode |
| Network Management     | The software can be upgraded by WEB client   |
| Serial Port Parameters |                                              |
| Serial Port            | RS422 x1; RS232x1                            |
| Baudrate               | 1200bps, 2400bps, 4800bps,9600bps,19200bps   |
| Others                 |                                              |
| Power                  | DC12V 2A                                     |
| PoE                    | Supports PoE power supply (IEEE802.3 af)     |
| Power Consumption      | ≤5W                                          |
| Working Temperature    | -10°C~55°C / 14°F~131°F                      |
| Working Humidity       | 20%~80% (non-condensing)                     |
| Storage Temperature    | -10°C~60°C / 14°F~140°F                      |
| Storage Humidity       | 0~90%(non-condensing)                        |
| Dimensions(mm)         | 321mm×179.2mm×108.5mm                        |
| Net weight (kg)        | Approx. 1.63kg                               |

## Dimensions