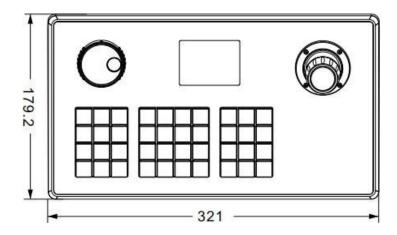

### Specifications

| Local Parameters       |                                              |
|------------------------|----------------------------------------------|
| Display                | TFT LCD 320*240                              |
| Operation Interface    | 4D Joystick, Knob, Buttons                   |
| Network Parameters     |                                              |
| Interface              | 1 RJ45 10/100M adaptive Ethernet port        |
| Control Mode           | PTZ mode, platform mode and serial port mode |
| Network Management     | The software can be upgraded by WEB client   |
| Serial Port Parameters |                                              |
| Serial Port            | RS422 x1; RS232x1                            |
| Baudrate               | 1200bps, 2400bps, 4800bps,9600bps,19200bps   |
| Others                 |                                              |
| Power                  | DC12V 2A                                     |
| PoE                    | Supports PoE power supply (IEEE802.3 af)     |
| Power Consumption      | ≤5W                                          |
| Working Temperature    | -10°C~55°C / 14°F~131°F                      |
| Working Humidity       | 20%~80% (non-condensing)                     |
| Storage Temperature    | -10°C~60°C / 14°F~140°F                      |
| Storage Humidity       | 0~90%(non-condensing)                        |
| Dimensions(mm)         | 321mm×179.2mm×108.5mm                        |
| Net weight (kg)        | Approx. 1.63kg                               |

## Dimensions