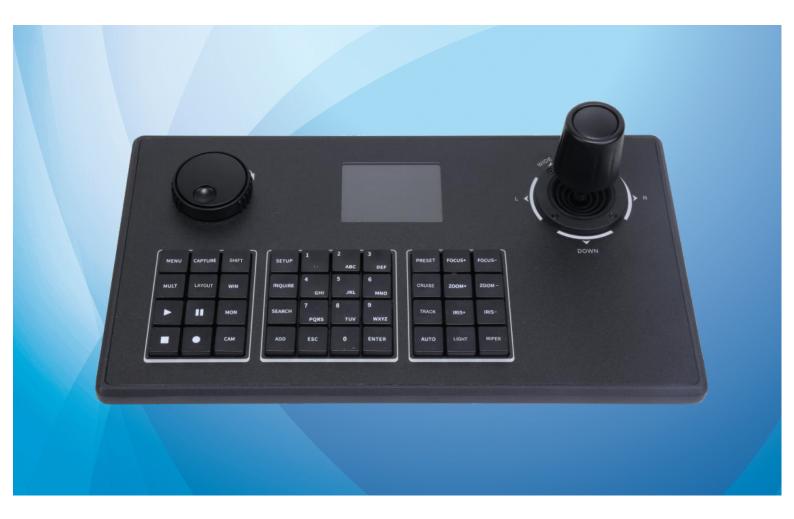

## **Network Keyboard**

TD-K12 is a new generation of Linux system network keyboard which is designed and manufactured by EYEMOTION, with simple and friendly UI design.

In platform mode, its 4D Joystick can be used for PTZ Control and fast positioning target.

#### Features

- Supports remote upgrading by Web client
- Seamless integration with NVMS
- Supports PTZ mode, serial port mode, platform mode, up to 256 speed domes controllable in PTZ mode
- Supports playback control of TV wall client
- Supports control of decoding videos
- Supports keypad tone